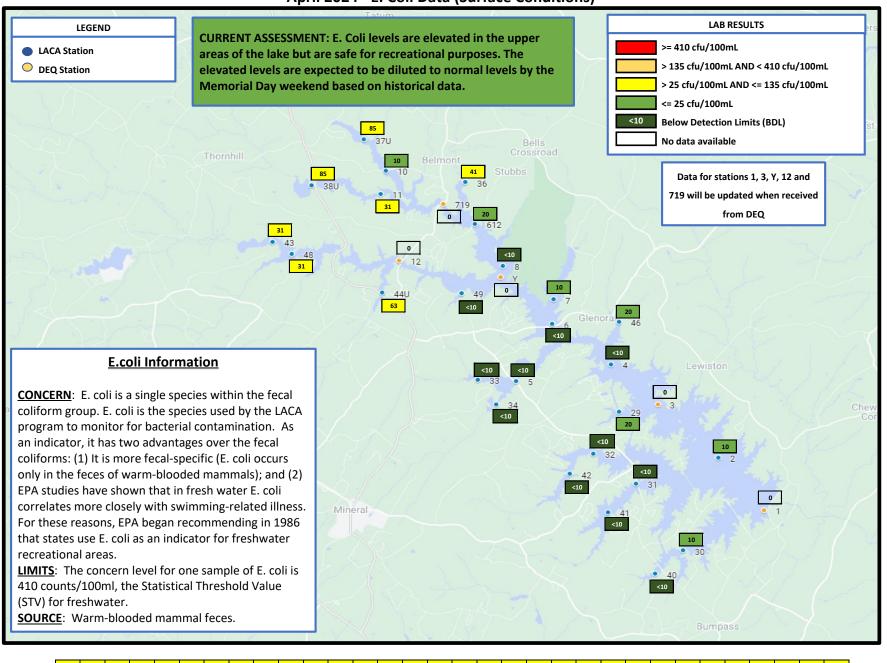

## April 2024 - E. Coli Data (Surface Conditions)

|                  | D | L  | D | L   | L   | L   | D | L  | L   | L  | L  | D  | L  | L  | L   | L   | L   | L   | L  | L   | L   | L   | L   | L   | L  | L   | L  | L  | L   | L   | D   | D |
|------------------|---|----|---|-----|-----|-----|---|----|-----|----|----|----|----|----|-----|-----|-----|-----|----|-----|-----|-----|-----|-----|----|-----|----|----|-----|-----|-----|---|
| Month<br>Station | 1 | 2  | 3 | 4   | 5   | 6D  | 6 | 7  | 8   | 10 | 11 | 12 | 29 | 30 | 31  | 32  | 33  | 34  | 36 | 37U | 38U | 40  | 41  | 42  | 43 | 44U | 46 | 48 | 49  | 612 | 719 | Υ |
| April            | 0 | 10 | 0 | <10 | <10 | <10 | 0 | 10 | <10 | 10 | 31 | 0  | 20 | 10 | <10 | <10 | <10 | <10 | 41 | 85  | 85  | <10 | <10 | <10 | 31 | 63  | 20 | 31 | <10 | 20  | 0   | 0 |
| June             |   |    |   |     |     |     |   |    |     |    |    |    |    |    |     |     |     |     |    |     |     |     |     |     |    |     |    |    |     |     |     |   |
| August           |   |    |   |     |     |     |   |    |     |    |    |    |    |    |     |     |     |     |    |     |     |     |     |     |    |     |    |    |     |     |     |   |
| October          |   |    |   |     |     |     |   |    |     |    |    |    |    |    |     |     |     |     |    |     |     |     |     |     |    |     |    |    |     |     |     |   |